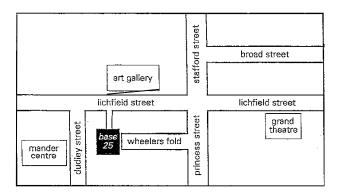

Castle House Wheelers Fold Wolverhampton WV1 1HN

Base office times: weekdays 9am till 5pm

Base drop in times

Monday 3:00—6:30pm

Tuesday 3:00—5:00pm (Appointments only)

Wednesday 3:00-5:00pm

Thursday 3:00—5:00pm (Appointments only)